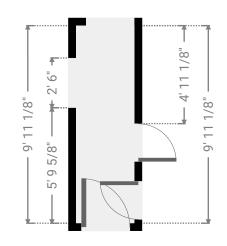

### ▼ Living Room **Basement**

WIDTH:9' 9 5/8" · LENGTH:10' 11 1/8" AREA:107.00 sq ft • PERIMETER:41' 5 1/4"

### ▼ Bathroom **Basement**

WIDTH:5' 1 3/4" · LENGTH:6' 1 3/8" AREA:31.44 sq ft • PERIMETER:22' 6 1/8"

0'

2'

4'

6'

THIS FLOORPLAN IS PROVIDED WITHOUT WARRANTY OF ANY KIND INCLUDING, WITHOUT LIMITATION, SATISFACTORY QUALITY OR ACCURACY OF DIMENSIONS.