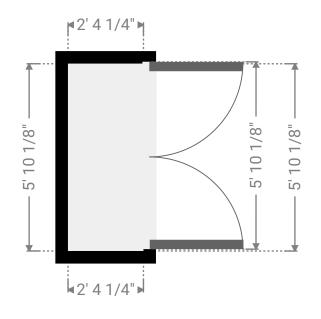

## ▼ Closet Basement

WIDTH:2' 4 1/4" • LENGTH:5' 10 1/8" AREA:13.75 sq ft • PERIMETER:16' 4 3/4"

THIS FLOORPLAN IS PROVIDED WITHOUT WARRANTY OF ANY KIND INCLUDING, WITHOUT LIMITATION, SATISFACTORY QUALITY OR ACCURACY OF DIMENSIONS.