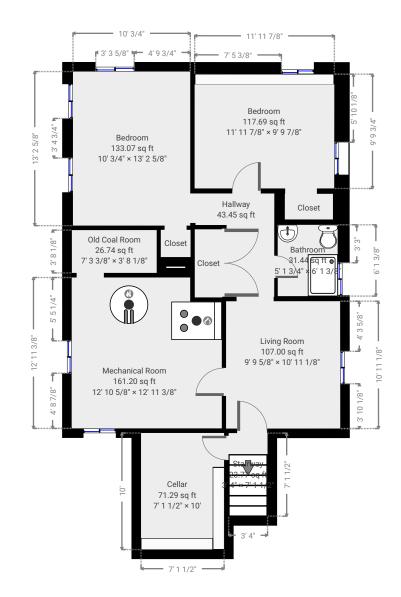

#### 1000 Railroad Ave N, 81323 Dolores, CO, USA

TOTAL AREA:2320.15 sq ft · LIVING AREA:1886.56 sq ft · FLOORS:2 · ROOMS:7

### Basement

TOTAL AREA:902.78 sq ft · LIVING AREA:902.78 sq ft · ROOMS:3

THIS FLOORPLAN IS PROVIDED WITHOUT WARRANTY OF ANY KIND INCLUDING, WITHOUT LIMITATION, SATISFACTORY QUALITY 0' 4' 8' 12' 16' OR ACCURACY OF DIMENSIONS.

## 1000 Railroad Ave N, 81323 Dolores, CO, USA

TOTAL AREA:2320.15 sq ft · LIVING AREA:1886.56 sq ft · FLOORS:2 · ROOMS:7

### ▼ Cellar **Basement**

WIDTH:7' 1 1/2" • LENGTH:10' AREA:71.29 sq ft • PERIMETER:34' 3 1/8"

# ▼ Stairway **Basement**

0'

2

WIDTH:3' 4" • LENGTH:7' 1 1/2" AREA:23.77 sq ft • PERIMETER:20' 11 1/8"

OR ACCURACY OF DIMENSIONS.

### ▼ Living Room **Basement**

WIDTH:9' 9 5/8" · LENGTH:10' 11 1/8" AREA:107.00 sq ft • PERIMETER:41' 5 1/4"

### ▼ Bathroom **Basement**

WIDTH:5' 1 3/4" · LENGTH:6' 1 3/8" AREA:31.44 sq ft • PERIMETER:22' 6 1/8"

0'

2'

4'

6'

THIS FLOORPLAN IS PROVIDED WITHOUT WARRANTY OF ANY KIND INCLUDING, WITHOUT LIMITATION, SATISFACTORY QUALITY OR ACCURACY OF DIMENSIONS.

# ▼ Bedroom

### Basement

WIDTH:11' 11 7/8" • LENGTH:9' 9 7/8" AREA:117.69 sq ft • PERIMETER:43' 7 3/8"

## ▼ Closet Basement

WIDTH:4' 1 1/2" • LENGTH:2' 2 3/8" AREA:9.09 sq ft • PERIMETER:12' 7 7/8"

Page 4/15

### ▼ Hallway Basement

WIDTH:6' 9 1/4" • LENGTH:8' 10 3/8" AREA:43.45 sq ft • PERIMETER:31' 2 7/8"

### ▼ Bedroom Basement

WIDTH:10' 3/4" • LENGTH:13' 2 5/8" AREA:133.07 sq ft • PERIMETER:46' 6 7/8"

THIS FLOORPLAN IS PROVIDED WITHOUT WARRANTY OF ANY KIND INCLUDING, WITHOUT LIMITATION, SATISFACTORY QUALITY OR ACCURACY OF DIMENSIONS.

#### 1000 Railroad Ave N, 81323 Dolores, CO, USA TOTAL AREA:2320.15 sq ft • LIVING AREA:1886.56 sq ft • FLOORS:2 • ROOMS:7

▼ Closet Basement

WIDTH:2' 6 5/8" • LENGTH:2' 4" AREA:5.97 sq ft • PERIMETER:9' 9 3/8"

## ▼ Closet Basement

WIDTH:2' 4 1/4" • LENGTH:5' 10 1/8" AREA:13.75 sq ft • PERIMETER:16' 4 3/4"

THIS FLOORPLAN IS PROVIDED WITHOUT WARRANTY OF ANY KIND INCLUDING, WITHOUT LIMITATION, SATISFACTORY QUALITY OR ACCURACY OF DIMENSIONS.

### ▼ Old Coal Room Basement

WIDTH:7' 3 3/8" • LENGTH:3' 8 1/8" AREA:26.74 sq ft • PERIMETER:21' 10 7/8"

### ▼ Mechanical Room Basement

WIDTH:12' 10 5/8" • LENGTH:12' 11 3/8" AREA:161.20 sq ft • PERIMETER:51' 8"