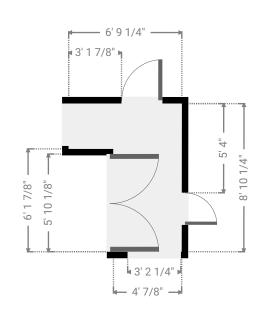

### ▼ Hallway Basement

WIDTH:6' 9 1/4" • LENGTH:8' 10 3/8" AREA:43.45 sq ft • PERIMETER:31' 2 7/8"