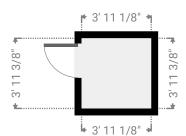

#### 1000 Railroad Ave N, 81323 Dolores, CO, USA TOTAL AREA:2320.15 sq ft • LIVING AREA:1886.56 sq ft • FLOORS:2 • ROOMS:7

▼ Closet Basement

WIDTH:2' 6 5/8" • LENGTH:2' 4" AREA:5.97 sq ft • PERIMETER:9' 9 3/8"

## ▼ Closet Basement

WIDTH:2' 4 1/4" • LENGTH:5' 10 1/8" AREA:13.75 sq ft • PERIMETER:16' 4 3/4"

THIS FLOORPLAN IS PROVIDED WITHOUT WARRANTY OF ANY KIND INCLUDING, WITHOUT LIMITATION, SATISFACTORY QUALITY OR ACCURACY OF DIMENSIONS.