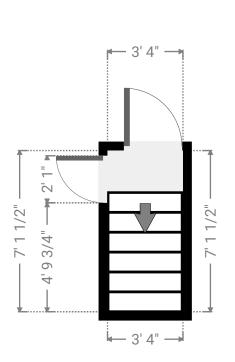

# ▼ Stairway **Basement**

0'

2

WIDTH:3' 4" • LENGTH:7' 1 1/2" AREA:23.77 sq ft • PERIMETER:20' 11 1/8"

OR ACCURACY OF DIMENSIONS.