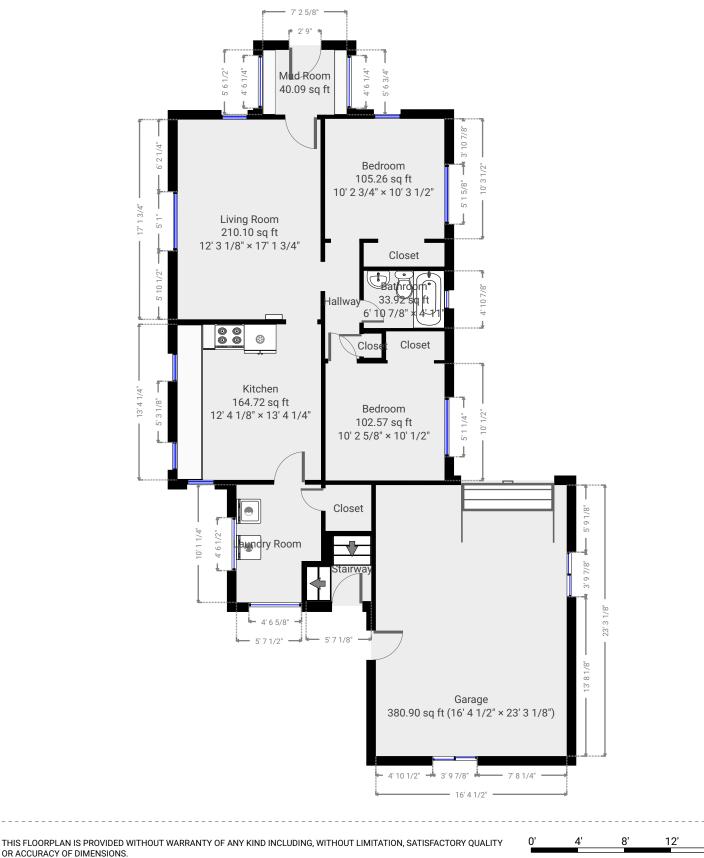

### ▼ Ground Floor

#### TOTAL AREA:1417.37 sq ft · LIVING AREA:983.78 sq ft · ROOMS:4

1000 Railroad Ave N, 81323 Dolores, CO, USA TOTAL AREA:2320.15 sq ft • LIVING AREA:1886.56 sq ft • FLOORS:2 • ROOMS:7

### ▼ Mud Room Ground Floor

WIDTH:7' 2 5/8" • LENGTH:5' 6 3/4" AREA:40.09 sq ft • PERIMETER:25' 6 1/2"

### ▼ Living Room Ground Floor

WIDTH:12' 3 1/8" • LENGTH:17' 1 3/4" AREA:210.10 sq ft • PERIMETER:58' 9 5/8"

THIS FLOORPLAN IS PROVIDED WITHOUT WARRANTY OF ANY KIND INCLUDING, WITHOUT LIMITATION, SATISFACTORY QUALITY OR ACCURACY OF DIMENSIONS.

### ▼ Bedroom Ground Floor

WIDTH:10' 2 3/4" • LENGTH:10' 3 1/2" AREA:105.26 sq ft • PERIMETER:41' 1/2"

### ▼ Closet Ground Floor

WIDTH:6' 11 1/8" • LENGTH:2' 3/8" AREA:14.06 sq ft • PERIMETER:17' 11"

THIS FLOORPLAN IS PROVIDED WITHOUT WARRANTY OF ANY KIND INCLUDING, WITHOUT LIMITATION, SATISFACTORY QUALITY 0' 2' 4'

### ▼ Hallway Ground Floor

WIDTH:2' 11 1/4" • LENGTH:9' 11 1/8" AREA:29.12 sq ft • PERIMETER:25' 8 3/4"

### ▼ Bathroom Ground Floor

WIDTH:6' 10 7/8" • LENGTH:4' 11" AREA:33.92 sq ft • PERIMETER:23' 7 5/8"

THIS FLOORPLAN IS PROVIDED WITHOUT WARRANTY OF ANY KIND INCLUDING, WITHOUT LIMITATION, SATISFACTORY QUALITY OR ACCURACY OF DIMENSIONS.

## ▼ Closet Ground Floor

WIDTH:1' 6 1/4" • LENGTH:2' 7/8" AREA:3.14 sq ft • PERIMETER:7' 2 1/8"

WIDTH:10' 2 5/8" • LENGTH:10' 1/2" AREA:102.57 sq ft • PERIMETER:40' 6 1/8"

### ▼ Bedroom Ground Floor

THIS FLOORPLAN IS PROVIDED WITHOUT WARRANTY OF ANY KIND INCLUDING, WITHOUT LIMITATION, SATISFACTORY QUALITY OR ACCURACY OF DIMENSIONS.

4' 6' 8' 1:60 Page 12/15

0'

1000 Railroad Ave N, 81323 Dolores, CO, USA TOTAL AREA:2320.15 sq ft • LIVING AREA:1886.56 sq ft • FLOORS:2 • ROOMS:7

▼ Closet Ground Floor

WIDTH:5' 1/8" • LENGTH:2' 5 5/8" AREA:12.36 sq ft • PERIMETER:14' 11 3/8"

WIDTH:12' 4 1/8" • LENGTH:13' 4 1/4" AREA:164.72 sq ft • PERIMETER:51' 4 1/2"

## ▼ Kitchen Ground Floor

THIS FLOORPLAN IS PROVIDED WITHOUT WARRANTY OF ANY KIND INCLUDING, WITHOUT LIMITATION, SATISFACTORY QUALITY OR ACCURACY OF DIMENSIONS.

10'

8'

#### 1000 Railroad Ave N, 81323 Dolores, CO, USA TOTAL AREA:2320.15 sq ft • LIVING AREA:1886.56 sq ft • FLOORS:2 • ROOMS:7

▼ Laundry Room Ground Floor

10'11/4" 4'6 1/2" 4'6 1/2" 4'6 1/2" 3' 5 5/8" 3' 6 5/8" 3' 6 5/8" 6' 6 5/8"

▼ Closet Ground Floor

WIDTH:3' 11 1/8" • LENGTH:3' 11 3/8" AREA:15.50 sq ft • PERIMETER:15' 9"

└── 4' 6 5/8" -- 5' 7 1/2" -─-

WIDTH:7' 3 1/8" • LENGTH:10' 1 1/4" AREA:67.37 sq ft • PERIMETER:34' 8 5/8"

1000 Railroad Ave N, 81323 Dolores, CO, USA TOTAL AREA:2320.15 sq ft • LIVING AREA:1886.56 sq ft • FLOORS:2 • ROOMS:7

### ▼ Stairway Ground Floor

WIDTH:5' 7 1/8" • LENGTH:5' 7 1/2" AREA:25.41 sq ft • PERIMETER:22' 5 3/8"

WIDTH:16' 4 1/2" • LENGTH:23' 3 1/8" AREA:380.90 sq ft • PERIMETER:79' 3 1/4"

### ▼ Garage Ground Floor