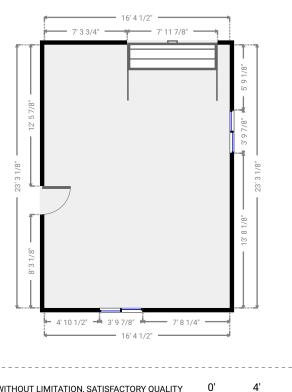

### ▼ Stairway Ground Floor

WIDTH:5' 7 1/8" • LENGTH:5' 7 1/2" AREA:25.41 sq ft • PERIMETER:22' 5 3/8"

WIDTH:16' 4 1/2" • LENGTH:23' 3 1/8" AREA:380.90 sq ft • PERIMETER:79' 3 1/4"

### ▼ Garage Ground Floor