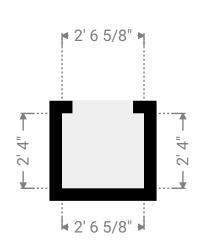

#### 1000 Railroad Ave N, 81323 Dolores, CO, USA TOTAL AREA:2320.15 sq ft • LIVING AREA:1886.56 sq ft • FLOORS:2 • ROOMS:7

▼ Closet Basement

WIDTH:2' 6 5/8" • LENGTH:2' 4" AREA:5.97 sq ft • PERIMETER:9' 9 3/8"