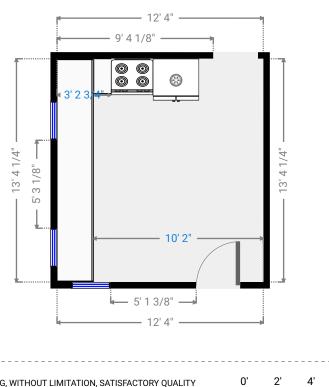

▼ Closet Ground Floor

WIDTH:5' 1/8" • LENGTH:2' 5 5/8" AREA:12.36 sq ft • PERIMETER:14' 11 3/8"

WIDTH:12' 4 1/8" • LENGTH:13' 4 1/4" AREA:164.72 sq ft • PERIMETER:51' 4 1/2"

## ▼ Kitchen Ground Floor

THIS FLOORPLAN IS PROVIDED WITHOUT WARRANTY OF ANY KIND INCLUDING, WITHOUT LIMITATION, SATISFACTORY QUALITY OR ACCURACY OF DIMENSIONS.

10'

8'