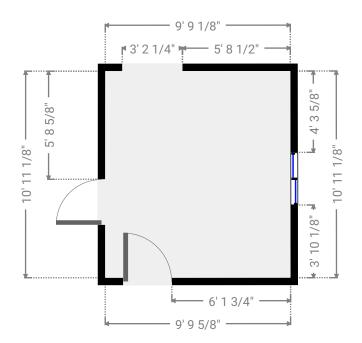

### ▼ Living Room **Basement**

WIDTH:9' 9 5/8" · LENGTH:10' 11 1/8" AREA:107.00 sq ft • PERIMETER:41' 5 1/4"

### ▼ Bathroom **Basement**

WIDTH:5' 1 3/4" · LENGTH:6' 1 3/8" AREA:31.44 sq ft • PERIMETER:22' 6 1/8"

0'

2'

4'

6'

THIS FLOORPLAN IS PROVIDED WITHOUT WARRANTY OF ANY KIND INCLUDING, WITHOUT LIMITATION, SATISFACTORY QUALITY OR ACCURACY OF DIMENSIONS.