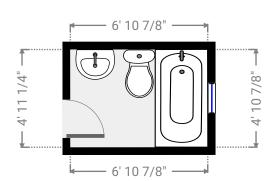

### ▼ Bathroom Ground Floor

WIDTH:6' 10 7/8" • LENGTH:4' 11" AREA:33.92 sq ft • PERIMETER:23' 7 5/8"

THIS FLOORPLAN IS PROVIDED WITHOUT WARRANTY OF ANY KIND INCLUDING, WITHOUT LIMITATION, SATISFACTORY QUALITY OR ACCURACY OF DIMENSIONS.