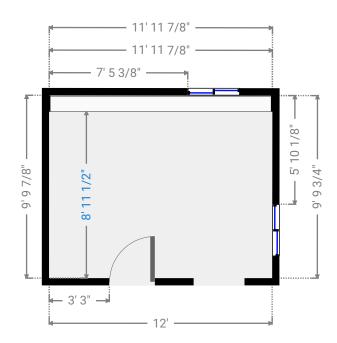

# ▼ Bedroom

### Basement

WIDTH:11' 11 7/8" • LENGTH:9' 9 7/8" AREA:117.69 sq ft • PERIMETER:43' 7 3/8"