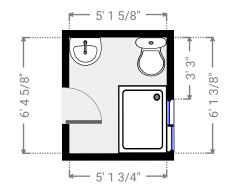

### ▼ Bathroom **Basement**

WIDTH:5' 1 3/4" · LENGTH:6' 1 3/8" AREA:31.44 sq ft • PERIMETER:22' 6 1/8"

0'

2'

4'

6'

THIS FLOORPLAN IS PROVIDED WITHOUT WARRANTY OF ANY KIND INCLUDING, WITHOUT LIMITATION, SATISFACTORY QUALITY OR ACCURACY OF DIMENSIONS.