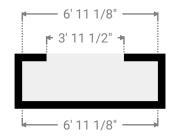

### ▼ Closet Ground Floor

WIDTH:6' 11 1/8" • LENGTH:2' 3/8" AREA:14.06 sq ft • PERIMETER:17' 11"

THIS FLOORPLAN IS PROVIDED WITHOUT WARRANTY OF ANY KIND INCLUDING, WITHOUT LIMITATION, SATISFACTORY QUALITY 0' 2' 4'