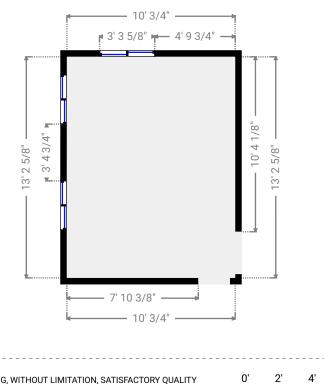

### ▼ Bedroom Basement

WIDTH:10' 3/4" • LENGTH:13' 2 5/8" AREA:133.07 sq ft • PERIMETER:46' 6 7/8"

THIS FLOORPLAN IS PROVIDED WITHOUT WARRANTY OF ANY KIND INCLUDING, WITHOUT LIMITATION, SATISFACTORY QUALITY OR ACCURACY OF DIMENSIONS.