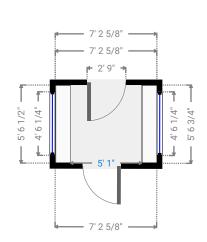

### ▼ Mud Room Ground Floor

WIDTH:7' 2 5/8" • LENGTH:5' 6 3/4" AREA:40.09 sq ft • PERIMETER:25' 6 1/2"