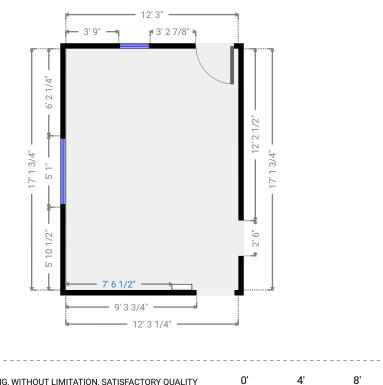

### ▼ Living Room Ground Floor

WIDTH:12' 3 1/8" • LENGTH:17' 1 3/4" AREA:210.10 sq ft • PERIMETER:58' 9 5/8"

THIS FLOORPLAN IS PROVIDED WITHOUT WARRANTY OF ANY KIND INCLUDING, WITHOUT LIMITATION, SATISFACTORY QUALITY OR ACCURACY OF DIMENSIONS.