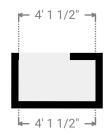

## ▼ Closet Basement

WIDTH:4' 1 1/2" • LENGTH:2' 2 3/8" AREA:9.09 sq ft • PERIMETER:12' 7 7/8"

Page 4/15