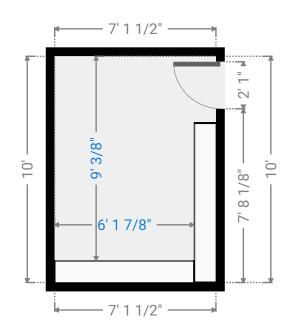

### ▼ Cellar **Basement**

WIDTH:7' 1 1/2" • LENGTH:10' AREA:71.29 sq ft • PERIMETER:34' 3 1/8"