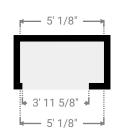

▼ Closet Ground Floor

WIDTH:5' 1/8" • LENGTH:2' 5 5/8" AREA:12.36 sq ft • PERIMETER:14' 11 3/8"

WIDTH:12' 4 1/8" • LENGTH:13' 4 1/4" AREA:164.72 sq ft • PERIMETER:51' 4 1/2"