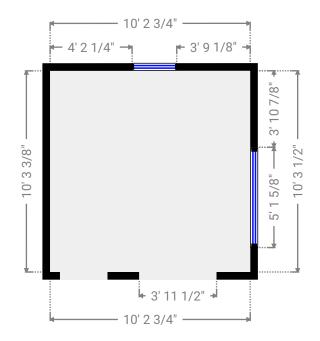

### ▼ Bedroom Ground Floor

WIDTH:10' 2 3/4" • LENGTH:10' 3 1/2" AREA:105.26 sq ft • PERIMETER:41' 1/2"