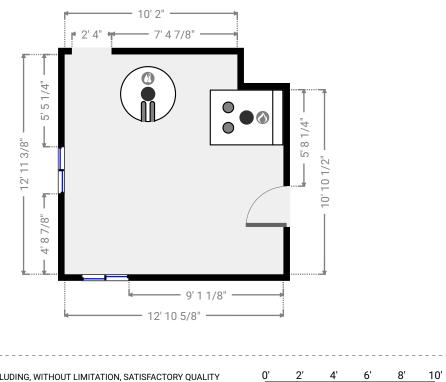

▼ Closet Ground Floor

WIDTH:5' 1/8" • LENGTH:2' 5 5/8" AREA:12.36 sq ft • PERIMETER:14' 11 3/8"

WIDTH:12' 4 1/8" • LENGTH:13' 4 1/4" AREA:164.72 sq ft • PERIMETER:51' 4 1/2"

## ▼ Kitchen Ground Floor

THIS FLOORPLAN IS PROVIDED WITHOUT WARRANTY OF ANY KIND INCLUDING, WITHOUT LIMITATION, SATISFACTORY QUALITY OR ACCURACY OF DIMENSIONS.

10'

8'