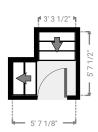

▼ Closet Ground Floor

WIDTH:3' 11 1/8" • LENGTH:3' 11 3/8" AREA:15.50 sq ft • PERIMETER:15' 9"

└── 4' 6 5/8" -- 5' 7 1/2" -─-

WIDTH:7' 3 1/8" • LENGTH:10' 1 1/4" AREA:67.37 sq ft • PERIMETER:34' 8 5/8"

1000 Railroad Ave N, 81323 Dolores, CO, USA TOTAL AREA:2320.15 sq ft • LIVING AREA:1886.56 sq ft • FLOORS:2 • ROOMS:7

### ▼ Stairway Ground Floor

WIDTH:5' 7 1/8" • LENGTH:5' 7 1/2" AREA:25.41 sq ft • PERIMETER:22' 5 3/8"

WIDTH:16' 4 1/2" • LENGTH:23' 3 1/8" AREA:380.90 sq ft • PERIMETER:79' 3 1/4"