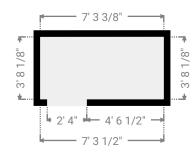

### ▼ Old Coal Room Basement

WIDTH:7' 3 3/8" • LENGTH:3' 8 1/8" AREA:26.74 sq ft • PERIMETER:21' 10 7/8"