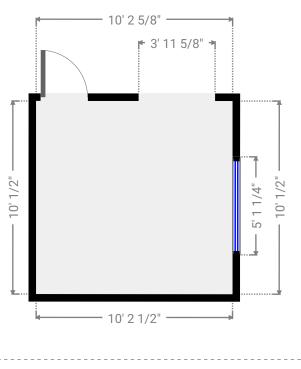

## ▼ Closet Ground Floor

WIDTH:1' 6 1/4" • LENGTH:2' 7/8" AREA:3.14 sq ft • PERIMETER:7' 2 1/8"

WIDTH:10' 2 5/8" • LENGTH:10' 1/2" AREA:102.57 sq ft • PERIMETER:40' 6 1/8"

### ▼ Bedroom Ground Floor

THIS FLOORPLAN IS PROVIDED WITHOUT WARRANTY OF ANY KIND INCLUDING, WITHOUT LIMITATION, SATISFACTORY QUALITY OR ACCURACY OF DIMENSIONS.

4' 6' 8' 1:60 Page 12/15

0'

1000 Railroad Ave N, 81323 Dolores, CO, USA TOTAL AREA:2320.15 sq ft • LIVING AREA:1886.56 sq ft • FLOORS:2 • ROOMS:7