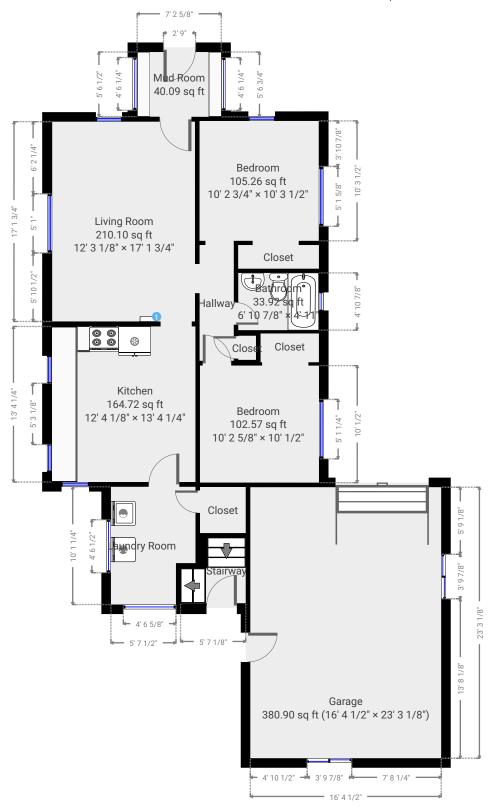

#### **▼** Ground Floor

TOTAL AREA:1417.37 sq ft · LIVING AREA:983.78 sq ft · ROOMS:4

0' 4' 8' 12' 16'

### ▼ Mud Room Ground Floor

WIDTH:7' 2 5/8" • LENGTH:5' 6 3/4" AREA:40.09 sq ft • PERIMETER:25' 6 1/2"

# ▼ Living Room Ground Floor

WIDTH:12' 3 1/8" • LENGTH:17' 1 3/4" AREA:210.10 sq ft • PERIMETER:58' 9 5/8"

WIDTH: 10' 2 3/4" • LENGTH: 10' 3 1/2" AREA: 105.26 sq ft • PERIMETER: 41' 1/2"

1000 Railroad Ave N, 81323 Dolores, CO, USA TOTAL AREA:2320.15 sq ft  $\cdot$  LIVING AREA:1886.56 sq ft  $\cdot$  FLOORS:2  $\cdot$  ROOMS:7

#### **▼** Bedroom

#### **Ground Floor**

## ▼ Closet Ground Floor

WIDTH: 6' 11 1/8" • LENGTH: 2' 3/8" AREA: 14.06 sq ft • PERIMETER: 17' 11"

1000 Railroad Ave N, 81323 Dolores, CO, USA TOTAL AREA:2320.15 sq ft  $\cdot$  LIVING AREA:1886.56 sq ft  $\cdot$  FLOORS:2  $\cdot$  ROOMS:7

## ▼ Hallway Ground Floor

## **▼ Bathroom**Ground Floor

1000 Railroad Ave N, 81323 Dolores, CO, USA TOTAL AREA:2320.15 sq ft  $\cdot$  LIVING AREA:1886.56 sq ft  $\cdot$  FLOORS:2  $\cdot$  ROOMS:7

▼ Closet
Ground Floor

WIDTH:1' 6 1/4" • LENGTH:2' 7/8" AREA:3.14 sq ft • PERIMETER:7' 2 1/8"

## ▼ Bedroom Ground Floor

WIDTH:10' 2 5/8" • LENGTH:10' 1/2" AREA:102.57 sq ft • PERIMETER:40' 6 1/8"

#### **▼** Closet

#### **Ground Floor**

WIDTH: 5' 1/8" • LENGTH: 2' 5 5/8" AREA: 12.36 sq ft • PERIMETER: 14' 11 3/8"

## ▼ Kitchen Ground Floor

WIDTH:12' 4 1/8" • LENGTH:13' 4 1/4" AREA:164.72 sq ft • PERIMETER:51' 4 1/2"

1000 Railroad Ave N, 81323 Dolores, CO, USA TOTAL AREA:2320.15 sq ft  $\cdot$  LIVING AREA:1886.56 sq ft  $\cdot$  FLOORS:2  $\cdot$  ROOMS:7

▼ Laundry Room

#### **Ground Floor**

WIDTH:7' 3 1/8" • LENGTH:10' 1 1/4" AREA:67.37 sq ft • PERIMETER:34' 8 5/8"

## ▼ Closet Ground Floor

WIDTH:3' 11 1/8" • LENGTH:3' 11 3/8" AREA:15.50 sq ft • PERIMETER:15' 9"

1000 Railroad Ave N, 81323 Dolores, CO, USA TOTAL AREA:2320.15 sq ft  $\cdot$  LIVING AREA:1886.56 sq ft  $\cdot$  FLOORS:2  $\cdot$  ROOMS:7

## ▼ Stairway Ground Floor

WIDTH:5' 7 1/8" • LENGTH:5' 7 1/2" AREA:25.41 sq ft • PERIMETER:22' 5 3/8"

## ▼ Garage Ground Floor

WIDTH:16' 4 1/2" • LENGTH:23' 3 1/8" AREA:380.90 sq ft • PERIMETER:79' 3 1/4"