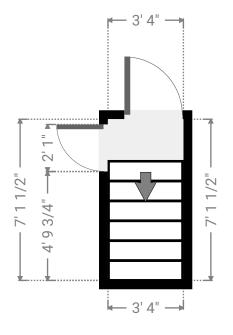

## ▼ Stairway Basement

WIDTH:3' 4" • LENGTH:7' 1 1/2" AREA:23.77 sq ft • PERIMETER:20' 11 1/8"