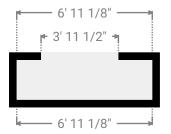

## ▼ Closet Ground Floor

WIDTH: 6' 11 1/8" • LENGTH: 2' 3/8" AREA: 14.06 sq ft • PERIMETER: 17' 11"

1000 Railroad Ave N, 81323 Dolores, CO, USA TOTAL AREA:2320.15 sq ft  $\cdot$  LIVING AREA:1886.56 sq ft  $\cdot$  FLOORS:2  $\cdot$  ROOMS:7