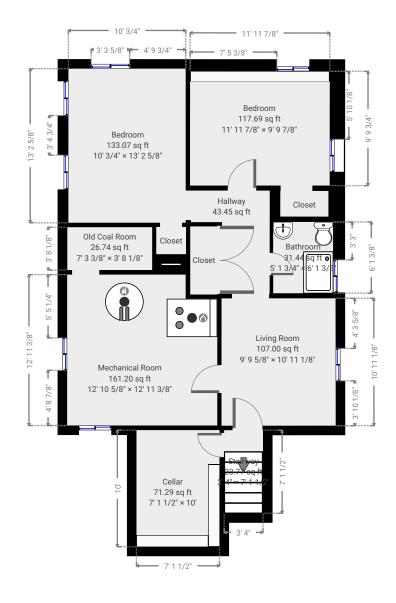

1000 Railroad Ave N, 81323 Dolores, CO, USA TOTAL AREA:2320.15 sq ft  $\cdot$  LIVING AREA:1886.56 sq ft  $\cdot$  FLOORS:2  $\cdot$  ROOMS:7

**▼** Basement

TOTAL AREA:902.78 sq ft · LIVING AREA:902.78 sq ft · ROOMS:3

#### **▼** Cellar

#### **Basement**

WIDTH:7' 1 1/2" • LENGTH:10' AREA:71.29 sq ft • PERIMETER:34' 3 1/8"

## ▼ Stairway Basement

WIDTH:3' 4" • LENGTH:7' 1 1/2" AREA:23.77 sq ft • PERIMETER:20' 11 1/8"

## ▼ Living Room Basement

WIDTH:9' 9 5/8" • LENGTH:10' 11 1/8" AREA:107.00 sq ft • PERIMETER:41' 5 1/4"

## **▼ Bathroom**Basement

WIDTH:5' 1 3/4" • LENGTH:6' 1 3/8" AREA:31.44 sq ft • PERIMETER:22' 6 1/8"

1000 Railroad Ave N, 81323 Dolores, CO, USA TOTAL AREA:2320.15 sq ft  $\cdot$  LIVING AREA:1886.56 sq ft  $\cdot$  FLOORS:2  $\cdot$  ROOMS:7

#### **▼** Bedroom

#### **Basement**

## ▼ Closet Basement

### **▼** Hallway

#### **Basement**

WIDTH:6' 9 1/8" • LENGTH:8' 10 1/4" AREA:43.45 sq ft • PERIMETER:31' 2 7/8"

### **▼** Bedroom

#### **Basement**

WIDTH:10' 3/4" • LENGTH:13' 2 5/8" AREA:133.07 sq ft • PERIMETER:46' 6 7/8"

1000 Railroad Ave N, 81323 Dolores, CO, USA TOTAL AREA:2320.15 sq ft  $\cdot$  LIVING AREA:1886.56 sq ft  $\cdot$  FLOORS:2  $\cdot$  ROOMS:7

#### **▼** Closet

## **▼ Closet**Basement

WIDTH:2' 4 1/4" • LENGTH:5' 10 1/8" AREA:13.75 sq ft • PERIMETER:16' 4 3/4"

#### **▼** Old Coal Room

#### **Basement**

WIDTH:7' 3 3/8" • LENGTH:3' 8 1/8" AREA:26.74 sq ft • PERIMETER:21' 10 7/8"

## ▼ Mechanical Room

#### **Basement**

WIDTH:12' 10 5/8" • LENGTH:12' 11 3/8" AREA:161.20 sq ft • PERIMETER:51' 8"

1000 Railroad Ave N, 81323 Dolores, CO, USA TOTAL AREA:2320.15 sq ft  $\cdot$  LIVING AREA:1886.56 sq ft  $\cdot$  FLOORS:2  $\cdot$  ROOMS:7