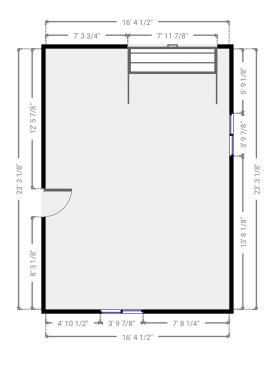

## ▼ Garage Ground Floor

WIDTH:16' 4 1/2" • LENGTH:23' 3 1/8" AREA:380.90 sq ft • PERIMETER:79' 3 1/4"