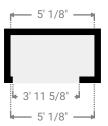

### ▼ Mud Room Ground Floor

WIDTH:7' 2 5/8" • LENGTH:5' 6 3/4" AREA:40.09 sq ft • PERIMETER:25' 6 1/2"