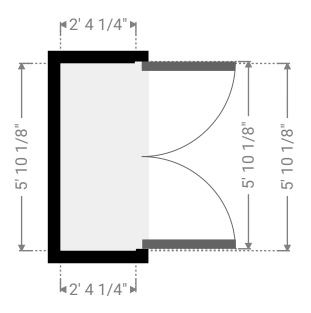

## **▼ Closet**Basement

WIDTH:2' 4 1/4" • LENGTH:5' 10 1/8" AREA:13.75 sq ft • PERIMETER:16' 4 3/4"