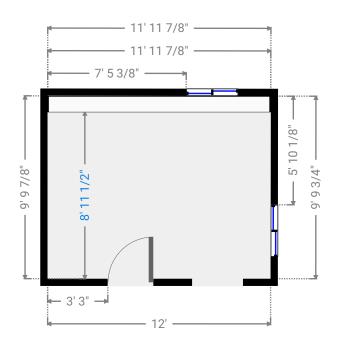

### **▼** Bedroom

#### **Basement**

WIDTH:10' 3/4" • LENGTH:13' 2 5/8" AREA:133.07 sq ft • PERIMETER:46' 6 7/8"

1000 Railroad Ave N, 81323 Dolores, CO, USA TOTAL AREA:2320.15 sq ft  $\cdot$  LIVING AREA:1886.56 sq ft  $\cdot$  FLOORS:2  $\cdot$  ROOMS:7