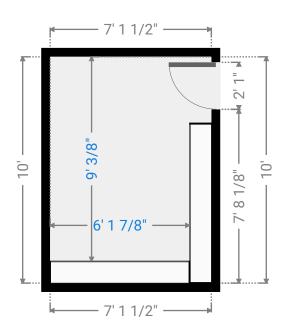

#### **Basement**

WIDTH:7' 1 1/2" • LENGTH:10' AREA:71.29 sq ft • PERIMETER:34' 3 1/8"