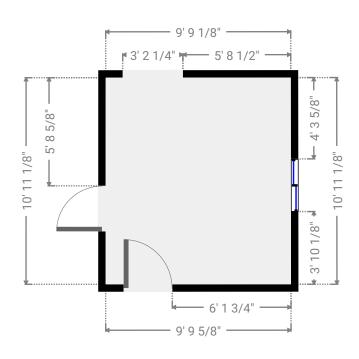

## ▼ Living Room Basement

WIDTH:9' 9 5/8" • LENGTH:10' 11 1/8" AREA:107.00 sq ft • PERIMETER:41' 5 1/4"