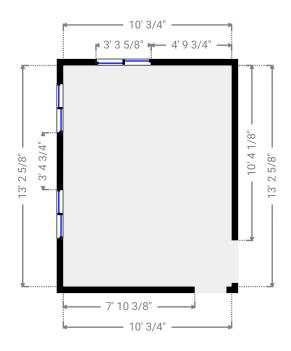

### **▼** Bedroom

#### **Basement**

WIDTH:10' 3/4" • LENGTH:13' 2 5/8" AREA:133.07 sq ft • PERIMETER:46' 6 7/8"

1000 Railroad Ave N, 81323 Dolores, CO, USA TOTAL AREA:2320.15 sq ft  $\cdot$  LIVING AREA:1886.56 sq ft  $\cdot$  FLOORS:2  $\cdot$  ROOMS:7