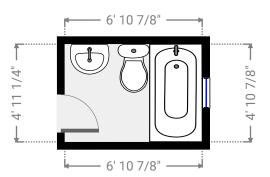

## **▼ Bathroom**Ground Floor

1000 Railroad Ave N, 81323 Dolores, CO, USA TOTAL AREA:2320.15 sq ft  $\cdot$  LIVING AREA:1886.56 sq ft  $\cdot$  FLOORS:2  $\cdot$  ROOMS:7

▼ Closet
Ground Floor

WIDTH:1' 6 1/4" • LENGTH:2' 7/8" AREA:3.14 sq ft • PERIMETER:7' 2 1/8"