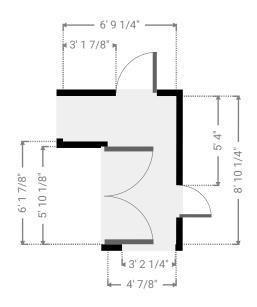

### **▼** Hallway

#### **Basement**

WIDTH:6' 9 1/8" • LENGTH:8' 10 1/4" AREA:43.45 sq ft • PERIMETER:31' 2 7/8"