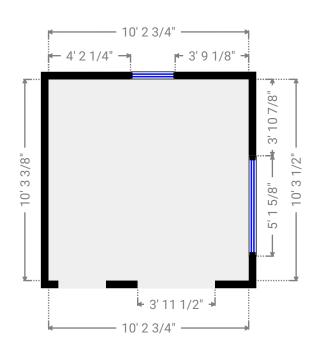

# ▼ Living Room Ground Floor

WIDTH:12' 3 1/8" • LENGTH:17' 1 3/4" AREA:210.10 sq ft • PERIMETER:58' 9 5/8"

WIDTH: 10' 2 3/4" • LENGTH: 10' 3 1/2" AREA: 105.26 sq ft • PERIMETER: 41' 1/2"

1000 Railroad Ave N, 81323 Dolores, CO, USA TOTAL AREA:2320.15 sq ft  $\cdot$  LIVING AREA:1886.56 sq ft  $\cdot$  FLOORS:2  $\cdot$  ROOMS:7