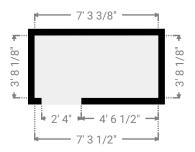

### ▼ Mud Room Ground Floor

WIDTH:7' 2 5/8" • LENGTH:5' 6 3/4" AREA:40.09 sq ft • PERIMETER:25' 6 1/2"