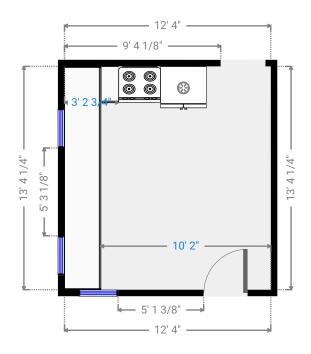

## ▼ Kitchen Ground Floor

WIDTH:12' 4 1/8" • LENGTH:13' 4 1/4" AREA:164.72 sq ft • PERIMETER:51' 4 1/2"

1000 Railroad Ave N, 81323 Dolores, CO, USA TOTAL AREA:2320.15 sq ft  $\cdot$  LIVING AREA:1886.56 sq ft  $\cdot$  FLOORS:2  $\cdot$  ROOMS:7