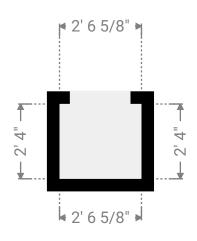

#### **▼** Closet

#### **Ground Floor**

WIDTH: 5' 1/8" • LENGTH: 2' 5 5/8" AREA: 12.36 sq ft • PERIMETER: 14' 11 3/8"