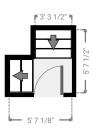

## ▼ Stairway Ground Floor

WIDTH:5' 7 1/8" • LENGTH:5' 7 1/2" AREA:25.41 sq ft • PERIMETER:22' 5 3/8"