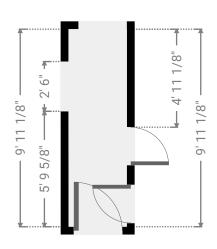

## ▼ Living Room Basement

WIDTH:9' 9 5/8" • LENGTH:10' 11 1/8" AREA:107.00 sq ft • PERIMETER:41' 5 1/4"

## **▼ Bathroom**Basement

WIDTH:5' 1 3/4" • LENGTH:6' 1 3/8" AREA:31.44 sq ft • PERIMETER:22' 6 1/8"

1000 Railroad Ave N, 81323 Dolores, CO, USA TOTAL AREA:2320.15 sq ft  $\cdot$  LIVING AREA:1886.56 sq ft  $\cdot$  FLOORS:2  $\cdot$  ROOMS:7