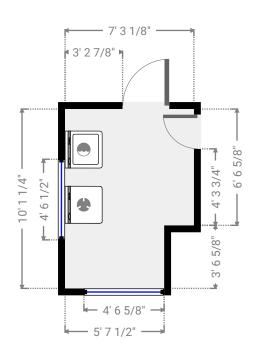

#### **Ground Floor**

WIDTH:7' 3 1/8" • LENGTH:10' 1 1/4" AREA:67.37 sq ft • PERIMETER:34' 8 5/8"