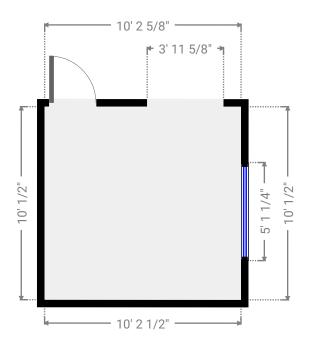

## ▼ Bedroom Ground Floor

WIDTH:10' 2 5/8" • LENGTH:10' 1/2" AREA:102.57 sq ft • PERIMETER:40' 6 1/8"