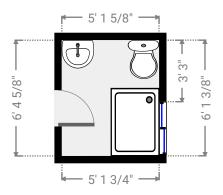

## **▼ Bathroom**Basement

WIDTH:5' 1 3/4" • LENGTH:6' 1 3/8" AREA:31.44 sq ft • PERIMETER:22' 6 1/8"

1000 Railroad Ave N, 81323 Dolores, CO, USA TOTAL AREA:2320.15 sq ft  $\cdot$  LIVING AREA:1886.56 sq ft  $\cdot$  FLOORS:2  $\cdot$  ROOMS:7