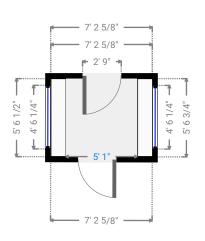

### ▼ Mud Room Ground Floor

WIDTH:7' 2 5/8" • LENGTH:5' 6 3/4" AREA:40.09 sq ft • PERIMETER:25' 6 1/2"