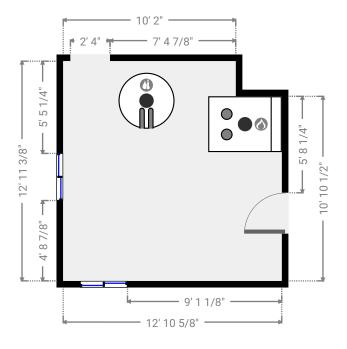

## ▼ Mechanical Room

#### **Basement**

WIDTH:12' 10 5/8" • LENGTH:12' 11 3/8" AREA:161.20 sq ft • PERIMETER:51' 8"

1000 Railroad Ave N, 81323 Dolores, CO, USA TOTAL AREA:2320.15 sq ft  $\cdot$  LIVING AREA:1886.56 sq ft  $\cdot$  FLOORS:2  $\cdot$  ROOMS:7