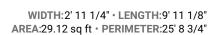

## **▼ Closet**Basement

WIDTH:2' 4 1/4" • LENGTH:5' 10 1/8" AREA:13.75 sq ft • PERIMETER:16' 4 3/4"