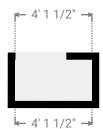

## ▼ Closet Ground Floor

WIDTH: 6' 11 1/8" • LENGTH: 2' 3/8" AREA: 14.06 sq ft • PERIMETER: 17' 11"

1000 Railroad Ave N, 81323 Dolores, CO, USA TOTAL AREA:2320.15 sq ft  $\cdot$  LIVING AREA:1886.56 sq ft  $\cdot$  FLOORS:2  $\cdot$  ROOMS:7