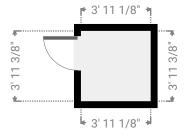

## ▼ Closet Ground Floor

WIDTH:3' 11 1/8" • LENGTH:3' 11 3/8" AREA:15.50 sq ft • PERIMETER:15' 9"

1000 Railroad Ave N, 81323 Dolores, CO, USA TOTAL AREA:2320.15 sq ft  $\cdot$  LIVING AREA:1886.56 sq ft  $\cdot$  FLOORS:2  $\cdot$  ROOMS:7