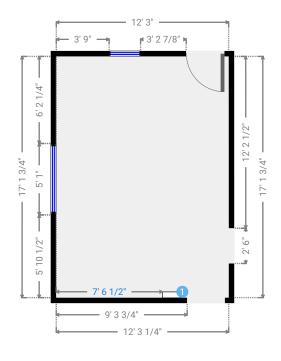

# ▼ Living Room Ground Floor

WIDTH:12' 3 1/8" • LENGTH:17' 1 3/4" AREA:210.10 sq ft • PERIMETER:58' 9 5/8"

WIDTH: 10' 2 3/4" • LENGTH: 10' 3 1/2" AREA: 105.26 sq ft • PERIMETER: 41' 1/2"

1000 Railroad Ave N, 81323 Dolores, CO, USA TOTAL AREA:2320.15 sq ft  $\cdot$  LIVING AREA:1886.56 sq ft  $\cdot$  FLOORS:2  $\cdot$  ROOMS:7